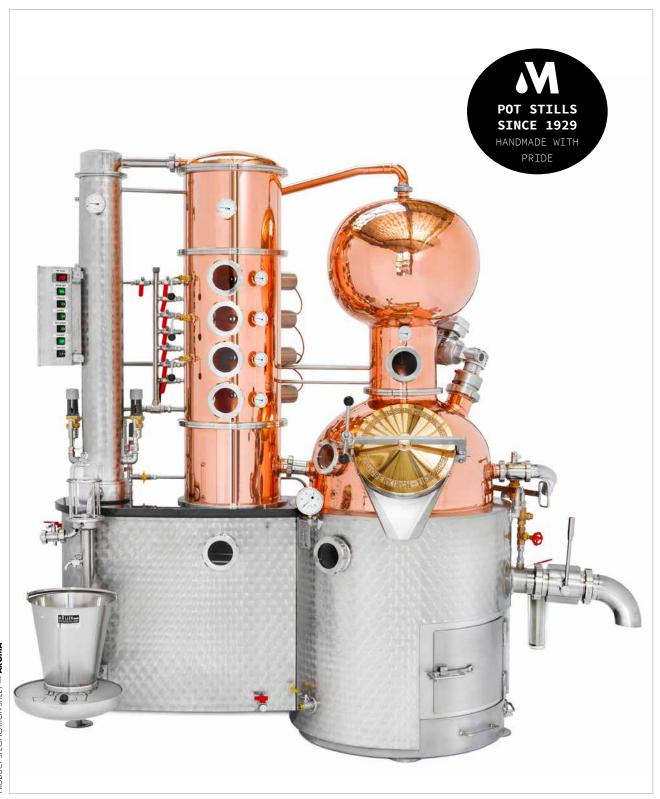

#### FOR PARTICULARLY AROMATIC DISTILLATES

Our MÜLLER Pot Still model AROMA. Custom-designs for units with fill quantities between 100 - 2,000 liters. Using the most advanced rectification plates and a distinct enhanced level of efficiency. For particularly aromatic distillates.

The Aroma distillation unit is hand manufactured using the most premium components, such as our optimized column trays, as well as the hand-hammered pot still with the aroma hat for which MÜLLER is famously known. Column technology that is scalable to the individual needs of the distiller and optionally combinable with our patented AROMAT.

The newly developed design, the so called reverse rectification plates, increase the contact surface between the phlegm and alcohol vapour flow to the size of the column diameter. With this new technology, the speed of the vapour inside the column is reduced by up to 60%. Through the additional time that is won for the alcohol vapour to meet the copper surface and phlegm, particularly complex and aromatic distillates are generated.

The special design of the Reverse Rectification Column also offers optimal cleaning results and full discharge at the end of the distilling cycle.

#### **PRODUCT FEATURES**

- Maximizing the contact surface between alcohol vapour and condensate
- Reducing the vapour speed within the column up to 60%
- Increasing time of contact between the copper surface and phlegm
- ♦ CIP Cleaning via integrated spray balls