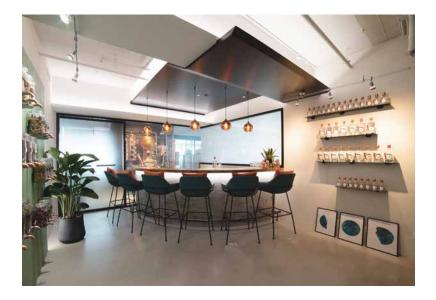

### TWO MOONS DISTILLERY

The first gin distillery in Hong Kong

The Two Moon Distillery is located on the 4th floor of a high-rise building in the middle of the world metropolis Hong Kong at the industrial quarter Chai Wan. The heart of this small distillery is the Müller AROMA 100 named "Luna". This means "the moon" and it is an allusion to the round hat shape whose shining copper surface makes the night sky light up like a moon. The distillery is operated by Dimple Yuen, one of the first female master distillers in Asia and her partner Ivan. Only the highest quality herbs are refined in countless loving distillations to create this beautiful London Dry Gin. A special pleasure to drink it at night - on one of Hong Kong's countless roof top bars with a view of the breath-taking skyline of this metropolis of millions.