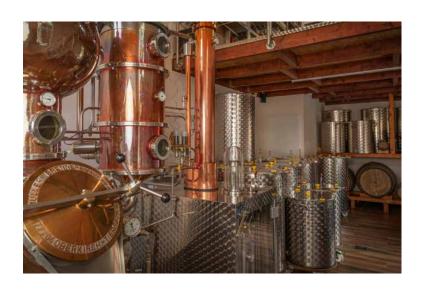

#### FOR PARTICULARLY AROMATIC DISTILLATES

Our MÜLLER Pot Still model AROMA. Custom-designs for units with fill quantities between 100 - 2,000 liters. Using the most advanced rectification plates and a distinct enhanced level of efficiency. For particularly aromatic distillates.

The Aroma distillation unit is hand manufactured using the most premium components, such as our optimized column trays, as well as the hand-hammered pot still with the aroma hat for which MÜLLER is famously known. Column technology that is scalable to the individual needs of the distiller and optionally combinable with our patented AROMAT.

The newly developed design, the so called reverse rectification plates, increase the contact surface between the phlegm and alcohol vapour flow to the size of the column diameter. With this new technology, the speed of the vapour inside the column is reduced by up to 60%. Through the additional time that is won for the alcohol vapour to meet the copper surface and phlegm, particularly complex and aromatic distillates are generated.

The special design of the Reverse Rectification Column also offers optimal cleaning results and full discharge at the end of the distilling cycle.