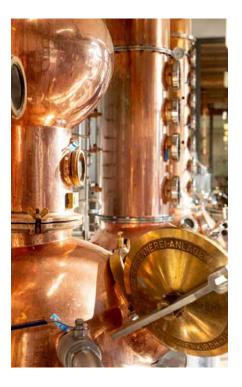

The Aroma distillation unit is hand manufactured using the most premium components, such as our optimized column trays, as well as the hand-hammered pot still with the aroma hat for which MÜLLER is famously known. Column technology that is scalable to the individual needs of the distiller and optionally combinable with our patented AROMAT.

The newly developed design, the so called reverse rectification plates, increase the contact surface between the phlegm and alcohol vapour flow to the size of the column diameter. With this new technology, the speed of the vapour inside the column is reduced by up to 60%. Through the additional time that is won for the alcohol vapour to meet the copper surface and phlegm, particularly complex and aromatic distillates are generated.

The special design of the Reverse Rectification Column also offers optimal cleaning results and full discharge at the end of the distilling cycle.