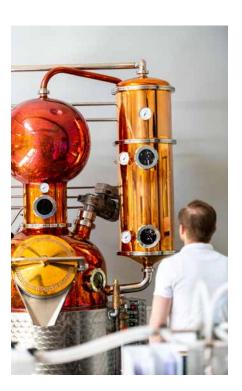

## MORE AROMA THROUGH TECHNOLOGICAL INNOVATION

Patented and designed by us in collaboration with a regional master distiller. Scalable to any custom size, whether small or commercial fill quantities. THE most popular premium model amongst our clients, and one that they don't want to go without anymore. With a particularly efficient as well as gentle method, the Aromat is a precisely adjustable column which allows the extraction of a wide range aroma profile: Rectifiable in a previously undiscovered dimension through an incomparable gentle way.

Its secret is a patented spiral technology which is built in in the column, instead of plates or sieve trays. The alcohol vapour rises to the top towards the cold dephlegmator. The higher seething portion of the vapour flow condenses and forms phlegm, which flows downwards throughout the channel. A continuous substance exchange between the upwards rising hot alcohol vapour and the downward flowing phlegm takes place. Through this process, lighter-boiling flavorful alcohols evaporate and heavy-boiling components such as fusel oils and water are continuously discharged.

THE PHLEGM AMOUNT AND THE DEPHLEGMATOR TEM-PERATURE ARE INFINITELY VARIABLE. THIS PATENTED COLUMN TECHNOLOGY MAKES THE MÜLLER AROMAT A TRUE AROMA WONDER IN COMPARISON TO DISTILLING WITH CONVENTIONAL COLUMN TECHNOLOGY.