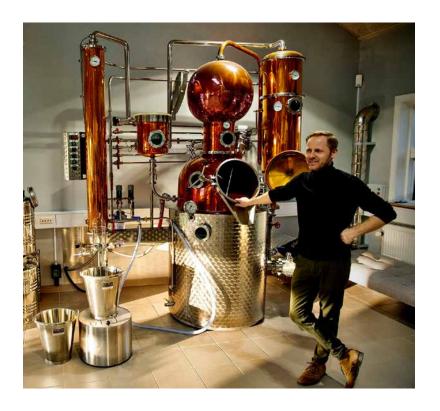

## MORE AROMA THROUGH TECHNOLOGICAL INNOVATION

Patented and designed by us in collaboration with a regional master distiller. Scalable to any custom size, whether small or commercial fill quantities. THE most popular premium model amongst our clients, and one that they don't want to go without anymore. With a particularly efficient as well as gentle method, the Aromat is a precisely adjustable column which allows the extraction of a wide range aroma profile: Rectifiable in a previously undiscovered dimension through an incomparable gentle way.

Its secret is a patented spiral technology which is built in in the column, instead of plates or sieve trays. The alcohol vapour rises to the top towards the cold dephlegmator. The higher seething portion of the vapour flow condenses and forms phlegm, which flows downwards throughout the channel. A continuous substance exchange between the upwards rising hot alcohol vapour and the downward flowing phlegm takes place. Through this process, lighter-boiling flavorful alcohols evaporate and heavy-boiling components such as fusel oils and water are continuously discharged.

THE PHLEGM AMOUNT AND THE DEPHLEGMATOR TEM-PERATURE ARE INFINITELY VARIABLE. THIS PATENTED COLUMN TECHNOLOGY MAKES THE MÜLLER AROMAT A TRUE AROMA WONDER IN COMPARISON TO DISTILLING WITH CONVENTIONAL COLUMN TECHNOLOGY.

#### **PRODUCT FEATURES**

- ♦ Particularly gentle method
- ▲ Infinitely variable column
- ♦ Column steering between 0-100% rectification
- ♦ Single or double distillation possible on the same pot still