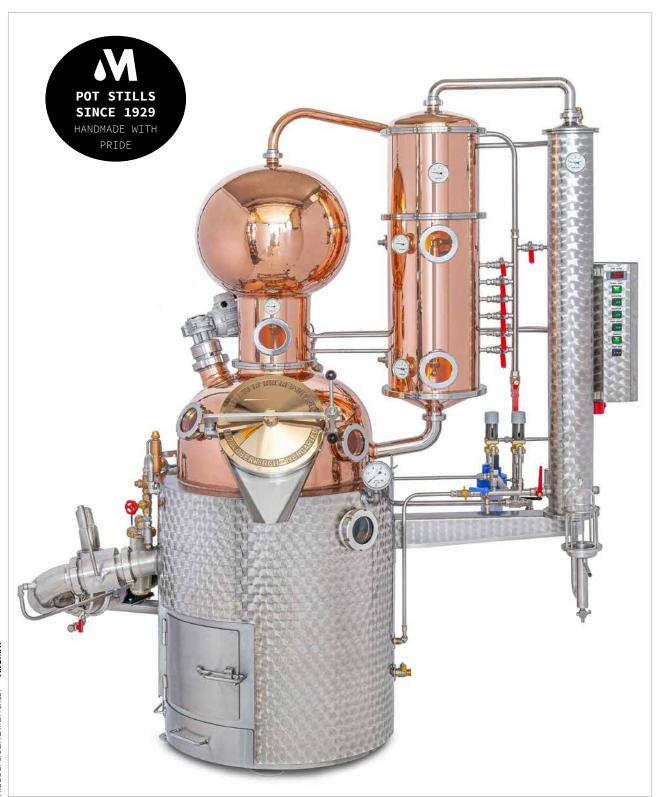

## MORE AROMA THROUGH TECHNOLOGICAL INNOVATION

Patented and designed by us in collaboration with a regional master distiller. Scalable to any custom size, whether small or commercial fill quantities. THE most popular premium model amongst our clients, and one that they don't want to go without anymore. With a particularly efficient as well as gentle method, the Aromat is a precisely adjustable column which allows the extraction of a wide range aroma profile: Rectifiable in a previously undiscovered dimension through an incomparable gentle way.

Its secret is a patented spiral technology which is built in in the column, instead of plates or sieve trays. The alcohol vapour rises to the top towards the cold dephlegmator. The higher seething portion of the vapour flow condenses and forms phlegm, which flows downwards throughout the channel. A continuous substance exchange between the upwards rising hot alcohol vapour and the downward flowing phlegm takes place. Through this process, lighter-boiling flavorful alcohols evaporate and heavy-boiling components such as fusel oils and water are continuously discharged.

THE PHLEGM AMOUNT AND THE DEPHLEGMATOR TEM-PERATURE ARE INFINITELY VARIABLE. THIS PATENTED COLUMN TECHNOLOGY MAKES THE MÜLLER AROMAT A TRUE AROMA WONDER IN COMPARISON TO DISTILLING WITH CONVENTIONAL COLUMN TECHNOLOGY.

#### **PRODUCT FEATURES**

- ♦ Particularly gentle method
- ▲ Infinitely variable column
- ♦ Column steering between 0-100% rectification
- ♦ Single or double distillation possible on the same pot still