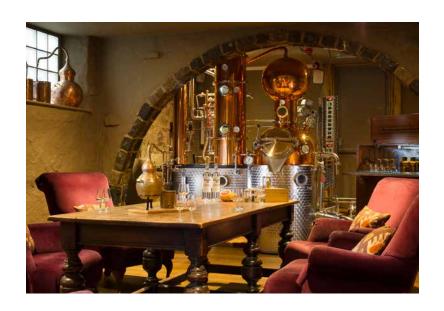

## MORE AROMA THROUGH TECHNOLOGICAL INNOVATION

Patented and designed by us in collaboration with a regional master distiller. Scalable to any custom size, whether small or commercial fill quantities. THE most popular premium model amongst our clients, and one that they don't want to go without anymore. With a particularly efficient as well as gentle method, the Aromat is a precisely adjustable column which allows the extraction of a wide range aroma profile: Rectifiable in a previously undiscovered dimension through an incomparable gentle way.

Its secret is a patented spiral technology which is built in in the column, instead of plates or sieve trays. The alcohol vapour rises to the top towards the cold dephlegmator. The higher seething portion of the vapour flow condenses and forms phlegm, which flows downwards throughout the channel. A continuous substance exchange between the upwards rising hot alcohol vapour and the downward flowing phlegm takes place. Through this process, lighter-boiling flavorful alcohols evaporate and heavy-boiling components such as fusel oils and water are continuously discharged.

#### **APPLICATIONS**

- Gin and herbal spirits

#### **AVAILABLE CAPACITIES**

scalable pot still capacities between 100 – 2,000 litres:

- **♦** AROMAT 130 **♦** AROMAT 1000
- **♦** AROMAT 150 **♦** AROMAT 1500
- ♦ AROMAT 230 ♦ AROMAT 2000
- AROMAT 350