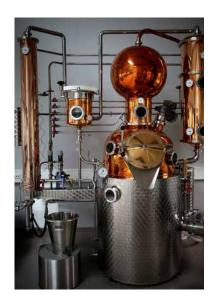

## MORE AROMA THROUGH TECHNOLOGICAL INNOVATION

Patented and designed by us in collaboration with a regional master distiller. Scalable to any custom size, whether small or commercial fill quantities. THE most popular premium model amongst our clients, and one that they don't want to go without anymore. With a particularly efficient as well as gentle method, the Aromat is a precisely adjustable column which allows the extraction of a wide range aroma profile: Rectifiable in a previously undiscovered dimension through an incomparable gentle way.

Its secret is a patented spiral technology which is built in in the column, instead of plates or sieve trays. The alcohol vapour rises to the top towards the cold dephlegmator. The higher seething portion of the vapour flow condenses and forms phlegm, which flows downwards throughout the channel. A continuous substance exchange between the upwards rising hot alcohol vapour and the downward flowing phlegm takes place. Through this process, lighter-boiling flavorful alcohols evaporate and heavy-boiling components such as fusel oils and water are continuously discharged.

THE PHLEGM AMOUNT AND THE DEPHLEGMATOR TEM-PERATURE ARE INFINITELY VARIABLE. THIS PATENTED COLUMN TECHNOLOGY MAKES THE MÜLLER AROMAT A TRUE AROMA WONDER IN COMPARISON TO DISTILLING WITH CONVENTIONAL COLUMN TECHNOLOGY.

#### **PRODUCT FEATURES**

- ♦ Particularly gentle method
- ▲ Infinitely variable column
- ♦ Column steering between 0-100% rectification
- ♦ Single or double distillation possible on the same pot still