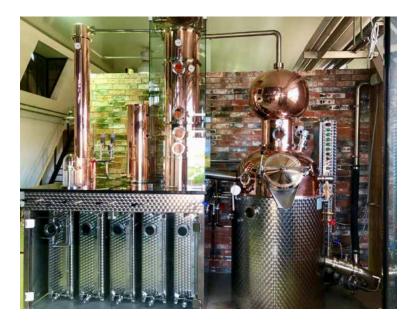

### HINRICHSENS INSELWHISKY

Germany, Dunsum on the Island of Föhr (North Sea)

As the first distillery on the island of Föhr, the Hinrichsen family made their dream of making their own whisky come true. The special location in the middle of the Wadden Sea National Park, the best Föhrer raw materials and the careful processing on their farm in Dunsum, result in a unique product. The special feature - all the necessary processing steps for the perfect whisky are carried out on their own farm - this is almost unique in Germany. "Grain to glass" - everything is homemade. The Hinrichsen family cultivates their own grain and they malt it themselves in a small malting plant constructed especially for them. Jan brews the mash and then distils it in his **Müller AROMA 350** closed pot still. Since 2019, all the facilities have been in operation and the production can be visited. There you are able to see all the steps, from the cultivation of the grain, through the processing on the farm, to the finished product. Of course this includes a tasting of the "New Make" as well. The first whiskies can then be tasted once the storage obligation of three years has been reached.

#### **POT STILLS**

MÜLLER AROMAT 350, Closed Setup (German Custom Regulation)

recommendations of other distillers and the aroma of their distillates. I was particularly impressed with the AROMAT. When planning my pot still, I was able to rely on the personal and familiar way of running the business. Above all, I was also impressed by the quality of the craftsmanship of the systems"