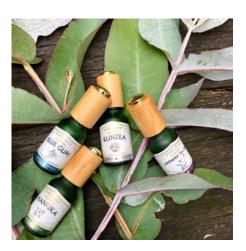

## **PURE OILS OF TASMANIA**

Australia, Tasmania

Tasmania – a paradise in which the most wonderful plants grow all naturally. A very special one is the Manuka (Leptospermum scoparium). Known for the Manuka Honey and its natural ingredient Methylglyoxal (MGO) which is antiseptic, wound healing and antioxidant. Even better than honey is the pure essence of the plant and the essential oil. So the mother and daughter team decided to operate their own **MÜLLER ESSENTIAL OIL** distillation plant to extract the oils in the highest quality. In addition to Manuka Oil, the Tasmanian Blue Gum, Lavender Tea Tree and the local Kunzea plant are also processed into high quality oil, water and creams.

## **PRODUCTS**

- ♦ Pure Essential Oils
- ▲ Essential Oil Spritz
- ♦ Essential Oil Nourishing Creams

**PROJECTS & REFERENCES** 