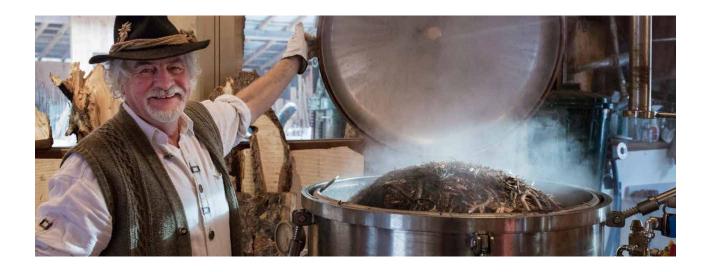

## ZIRBENBETRIEB SCC - HEALTH WITH STONE PINE

Austria, Jerzens in Tyrol

The Reinstadlers are located in the heart of the Alps at Pitztal. There they distill a very special product – Swiss Stone Pipe Oil. Roswita and Sepp run their own sawmill in which domestic wood such as Swiss stone pine, larch or spruce is sawn and processed daily. Parts, which cannot be used by the carpenter i.e. waste wood, shavings, needles, branch tips, branches or cones are chopped and distilled. With their MÜLLER ESSENTIAL OIL Distillation, the essential oil is gently extracted from this material by using water steam.

Approximately 1,000 kg of raw material is required for 1 litre of essential Swiss stone pine oil.

This special oil can be used in many ways. Medical tests prove that it has above all a calming effect on the body. Thus, Swiss stone pine oil or Swiss stone pine water is mainly used for sleep disorders and weather sensitivity. Interestingly, it also drives away vermin and moths. All in all a very special organic product.