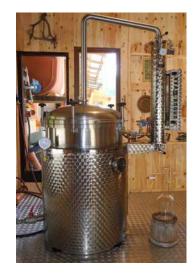

which cannot be used by the carpenter i.e. waste wood, shavings, needles, branch tips, branches or cones are chopped and distilled. With their MÜLLER ESSENTIAL OIL Distillation, the essential oil is gently extracted from this material by using water steam.

Approximately 1,000 kg of raw material is required for 1 litre of essential Swiss stone pine oil.

This special oil can be used in many ways. Medical tests prove that it has above all a calming effect on the body. Thus, Swiss stone pine oil or Swiss stone pine water is mainly used for sleep disorders and weather sensitivity. Interestingly, it also drives away vermin and moths. All in all a very special organic product.





## **POT STILLS**

MÜLLER Essential Oil 150

## **PRODUCTS**

- ▲ SCC Stone Pine Oil

## **WWW.GESUND-ZIRBE.AT**