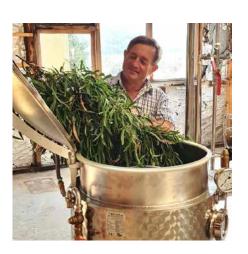

## ZIRBENBETRIEB SCC - HEALTH WITH STONE PINE

Austria, Jerzens in Tyrol

The Reinstadlers are located in the heart of the Alps at Pitztal. There they distill a very special product – Swiss Stone Pipe Oil. Roswita and Sepp run their own sawmill in which domestic wood such as Swiss stone pine, larch or spruce is sawn and processed daily. Parts, which cannot be used by the carpenter i.e. waste wood, shavings, needles, branch tips, branches or cones are chopped and distilled. With their MÜLLER ESSENTIAL OIL Distillation, the essential oil is gently extracted from this material by using water steam.

Approximately 1,000 kg of raw material is required for 1 litre of essential Swiss stone pine oil.

This special oil can be used in many ways. Medical tests prove that it has above all a calming effect on the body. Thus, Swiss stone pine oil or Swiss stone pine water is mainly used for sleep disorders and weather sensitivity. Interestingly, it also drives away vermin and moths. All in all a very special organic product.