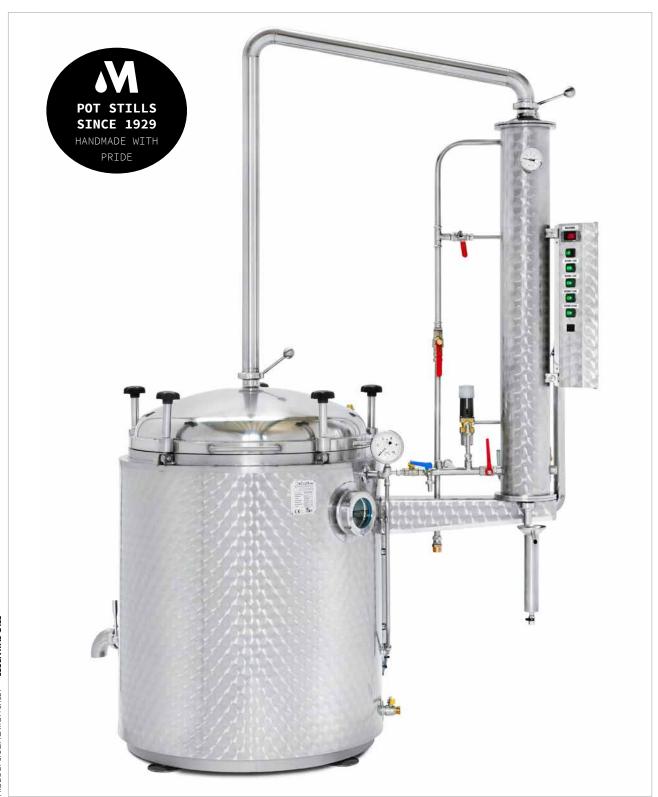

## ESSENTIAL OILS - CONCENTRATED AROMA FOR BODY HEALTH AND MIND.

Custom-designed to the individual needs and to meet the intended purpose of the distiller is our MÜLLER Essential Oil, a precisely adjustable unit, for the extraction of high-quality essential oils and herbal distillates.

The integrated sieve tray conserves thermal ballast, water, time and energy costs. The sieve tray as well as the large lid also allows a particularly simple handling when filling and draining the still. The MÜLLER Essential Oils fully exceeds all of our distillers' expectations. Any blossoms, leaves, herbs or groves can be extracted as high-quality oils for aroma therapeutic purposes.

## **PRODUCT FEATURES**

- ♣ Folding lid
- ♠ Removable spirit tube
- ♦ Stainless steel condenser
- Automatic cooling water control
- Sieve basket for easy filling and emptying of blossoms, leaves, woods or herbs
- Multiple basket oil separator
- ♦ Pot Still is available in copper or stainless steel
- ▲ All heating methods available