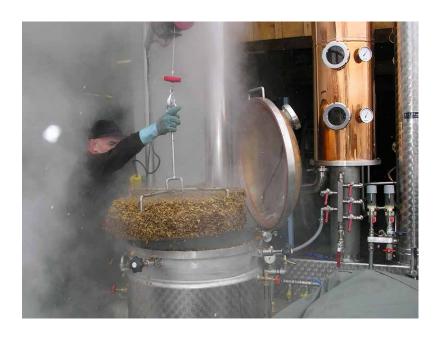

## MÜLLER GRAPPA

Insights into the production in Italy.

## **CAPOVILLA**

Italy, Bassano del Grappa

With the unparalleled top quality of his products, Vittorio Capovilla has become the undisputed number one among Italian distillers and he is also known far beyond the country's borders. In 2018, he received the "World Spirits Award for his life's work. Together with his daughter Olivia and his grandson Alvise, this family business operates an organic farm alongside the distillery. The signature of their distillate products is the wax seal with handwritten labels and all products are also only available in limited quantities. With his distillates, Capovilla extracts the pure essence of his homegrown organic fruits and of course his grappas. Vittorio has been our friend, partner and contact for our Italian customers for many years. The GRAPPA distillation unit model was developed in collaboration with Vittorio Capovilla. With whom could we have developed this product better than with the "Grappa God" of Italy?

The distillery is located at the foot of the Monte Grappa in the small town of Rosa. If you follow the scent of the blossoming mountain peach trees, you will reach Villa Dolfin, where Capovilla has set up his distillery. As Müller's first international customer, Vittorio has relied on the quality of Müller pot stills right from the start and today, in addition to his pot still in Italy, he founded distilleries for his rum production on Guadeloupe and Haiti.