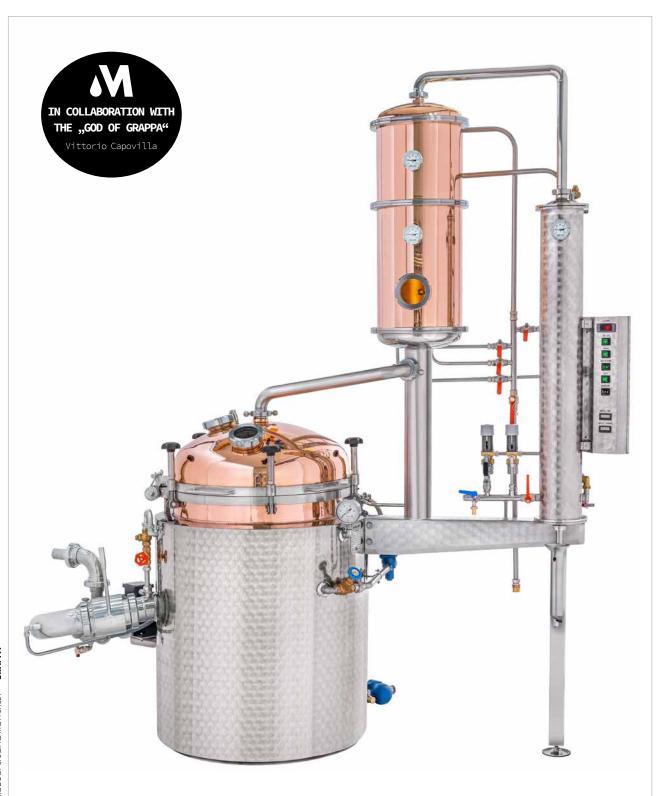

## In collaboration with the Italian god of grappa, Vittorio Capovilla, our model MÜLLER Grappa is specifically designed for grappa distillers.

The model MÜLLER Grappa operates non-conventionally and with no or only very little addition of water to the pot still. Because thermal ballast is not used, this "dry method" conserves water, time and energy costs. This distillation unit which was designed and engineered with Vittorio Capovilla is perfected for distilling Grappa. It is also just as useful for making fine spirits and for distilling fruits.

### **PRODUCT FEATURES**

- Large hinged lid for an easy filling
- ♦ Integrated and removable sieve baskets
- Easy emptying with the help of an electrical cable crane
- ♦ One Pot Still for wash and 2nd distillation
- Integrated dephlegmator
- ♦ All heating solutions available