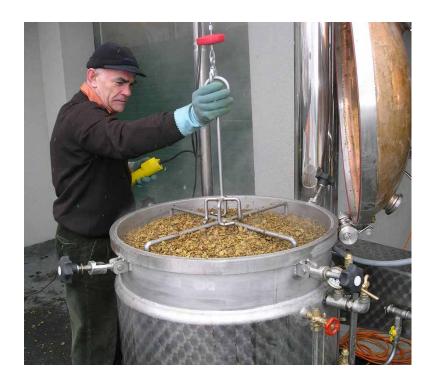

## MÜLLER GRAPPA

Insights into the production in Italy.

## **CAPOVILLA**

Italy, Bassano del Grappa

With the unparalleled top quality of his products, Vittorio Capovilla has become the undisputed number one among Italian distillers and he is also known far beyond the country's borders. In 2018, he received the "World Spirits Award for his life's work. Together with his daughter Olivia and his grandson Alvise, this family business operates an organic farm alongside the distillery. The signature of their distillate products is the wax seal with handwritten labels and all products are also only available in limited quantities. With his distillates, Capovilla extracts the pure essence of his homegrown organic fruits and of course his grappas. Vittorio has been our friend, partner and contact for our Italian customers for many years. The GRAPPA distillation unit model was developed in collaboration with Vittorio Capovilla. With whom could we have developed this product better than with the "Grappa God" of Italy?

The distillery is located at the foot of the Monte Grappa in the small town of Rosa. If you follow the scent of the blossoming mountain peach trees, you will reach Villa Dolfin, where Capovilla has set up his distillery. As Müller's first international customer, Vittorio has relied on the quality of Müller pot stills right from the start and today, in addition to his pot still in Italy, he founded distilleries for his rum production on Guadeloupe and Haiti.