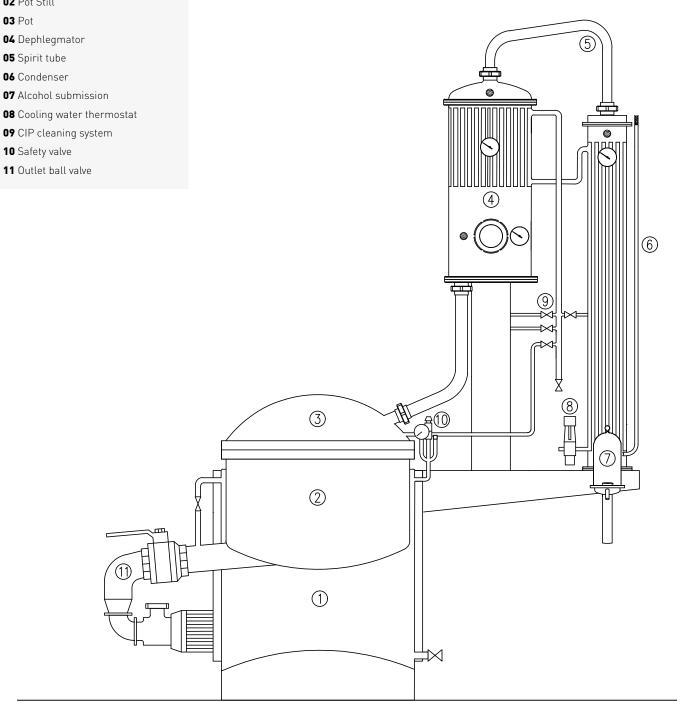

## **ENGINEERING DRAWING GRAPPA**

- **01** Wather bath and steam jacket
- 02 Pot Still